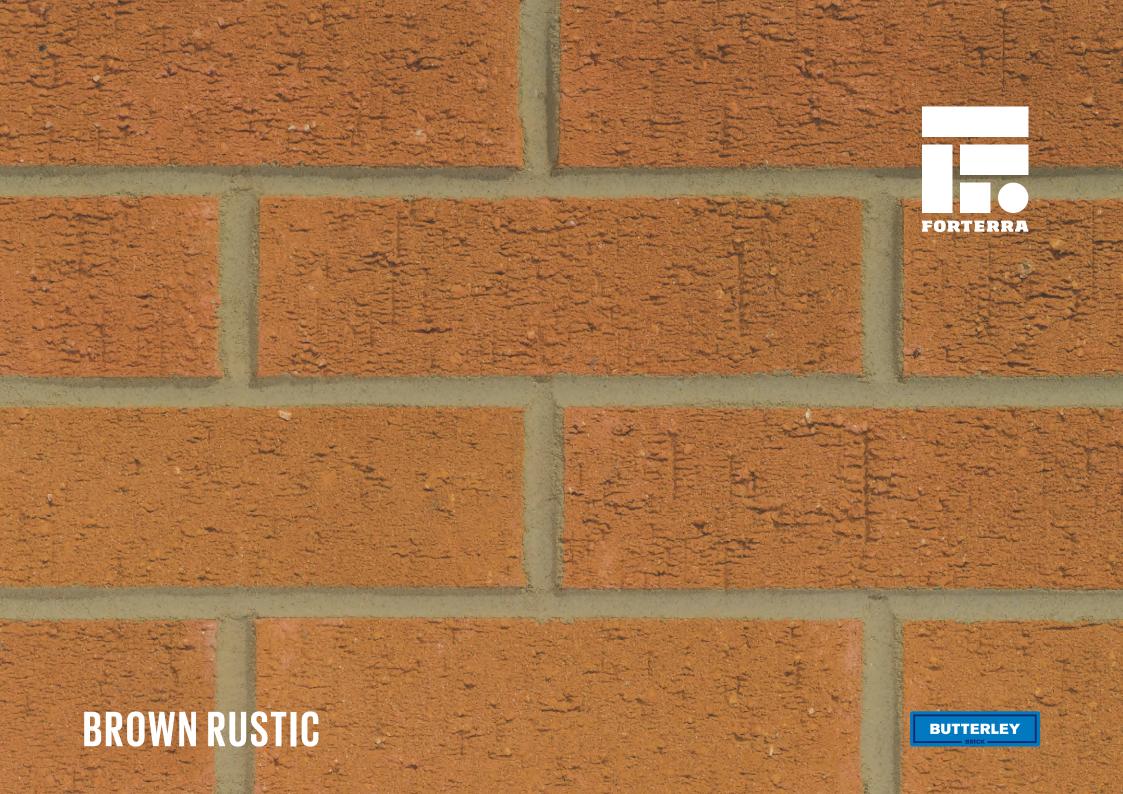

# **BROWN RUSTIC**

## **Brick type**

Category II, U, Clay Masonry Unit

## Standard work size

215 x 102.5 x 65mm

## Configuration

Vertically Perforated 11-16% Voids