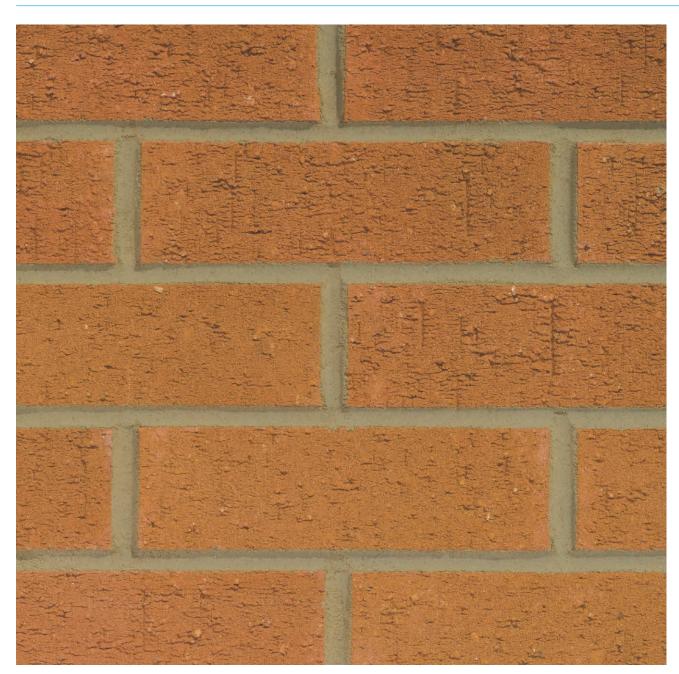

# **BROWN RUSTIC**

## **Brick type**

Category II, U, Clay Masonry Unit

## Standard work size

215 x 102.5 x 65mm

## Configuration

Vertically Perforated 11-16% Voids